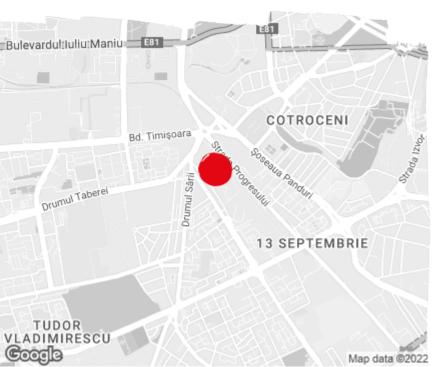

## officefinder.ro

# Office to let

## One Cotroceni Park III

Bucharest, Sector 6, 44 Sergent Nutu Ion st.



#### **Building information**

| Building status      | Planned      |
|----------------------|--------------|
| Year of construction | 2025         |
| Parking ratio        | To be agreed |
| Total building area  | 46 000 sq m  |

#### **Commercial terms**

| Office space*      | after login * |
|--------------------|---------------|
| Parking            | after login * |
| Service charge*    | after login * |
| Minimum lease term | after login * |
| Availability       | after login * |

\* Asking terms for m<sup>2</sup>/month

#### Location



#### Available space

Building completely leased



# office**finder.ro**

## Typical floor plan



### Public transport

Bus: 122, 123, 136, 196, 226

Tram: 8, 25