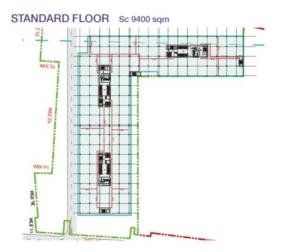

## officefinder.ro

# Office to let

## One Cotroceni Park III

Bucharest, Sector 6, 44 Sergent Nutu Ion st.



#### **Building information**

| Building status      | Planned      |
|----------------------|--------------|
| Year of construction | 2025         |
| Parking ratio        | To be agreed |
| Total building area  | 46 000 sq m  |

#### **Commercial terms**

| Office space*      | after login * |
|--------------------|---------------|
| Parking            | after login * |
| Service charge*    | after login * |
| Minimum lease term | after login * |
| Availability       | after login * |

\* Asking terms for m<sup>2</sup>/month

#### Location



#### Available space

Building completely leased



# office**finder.ro**

## Typical floor plan



### Public transport

Bus: 122, 123, 136, 196, 226

Tram: 8, 25